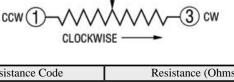

+ 0.90

1.05 -+

2 54

Ø0 50

WIPER

| Resistance Code | Resistance (Ohms) |
|-----------------|-------------------|
| 500             | 50                |
| 101             | 100               |
| 201             | 200               |
| 501             | 500               |
| 102             | 1000              |
| 202             | 2000              |
| 502             | 5000              |
| 103             | 10000             |
| 203             | 20000             |
| 253             | 25000             |
| 503             | 50000             |
| 104             | 100000            |
| 204             | 200000            |
| 254             | 250000            |
| 504             | 500000            |
| 105             | 1000000           |
| 205             | 2000000           |