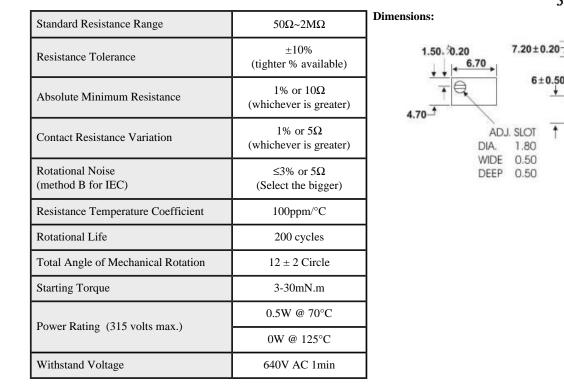

## **Features:**

- Multi-turn cermet trimmer.
- Higher rated power thanks to the use of cermet resistor element.
- Cut-off structure offers excellent overall characteristics.
- Only 5mm thickness for board space saving.
- Excellent reliability for heat and humidity.
- Tighter resistance tolerances available.