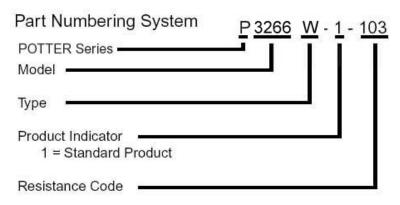

+ 0.90

1.05 -+

2 54

Ø0 50

WIPER

| Resistance Code | Resistance (Ohms) |
|-----------------|-------------------|
| 500             | 50                |
| 101             | 100               |
| 201             | 200               |
| 501             | 500               |
| 102             | 1000              |
| 202             | 2000              |
| 502             | 5000              |
| 103             | 10000             |
| 203             | 20000             |
| 253             | 25000             |
| 503             | 50000             |
| 104             | 100000            |
| 204             | 200000            |
| 254             | 250000            |
| 504             | 500000            |
| 105             | 1000000           |
| 205             | 2000000           |